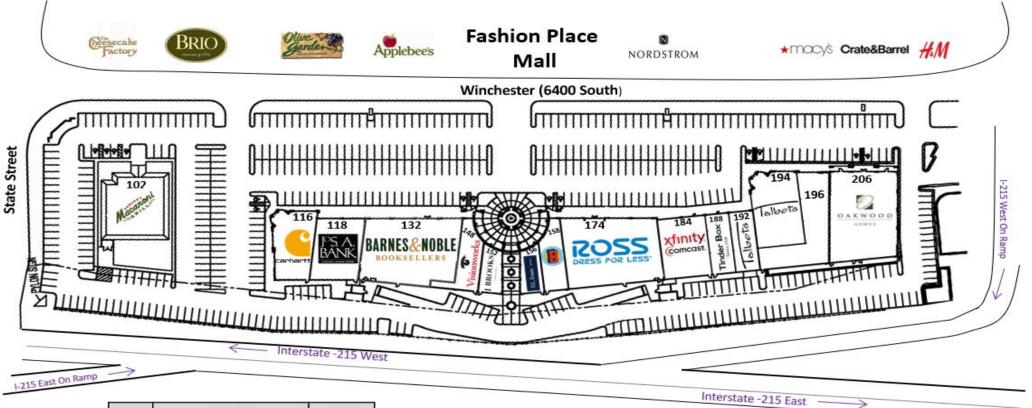

#### 206 East Winchester Street, Murray, Utah 84107

| Suite | Tenant                     | Size   |       |                     |        |
|-------|----------------------------|--------|-------|---------------------|--------|
| 102   | Macaroni Grill             | 7,342  | Suite | Tenant              | Size   |
| 116   | Carhartt                   | 4,935  | 174   | Ross Dress For Less | 26,280 |
| 118   | Jos. A. Bank Clothiers     | 4,590  | 184   | Xfinity             | 4,735  |
| 132   | Barnes & Noble Booksellers | 26,046 | 188   | Tinder Box          | 2,223  |
| 148   | Visionworks                | 2,826  | 192   | Talbot's Women      | 2,512  |
| 152   | J. Brooks Jewelers         | 1,664  | 194   | Talbot's            | 4,534  |
| 156   | D.L. Evans Bank            | 1,664  | 196   | Vacant              | 6,976  |
| 158   | Burg Dentistry             | 2,546  | 206   | Oakwood Homes       | 20,026 |