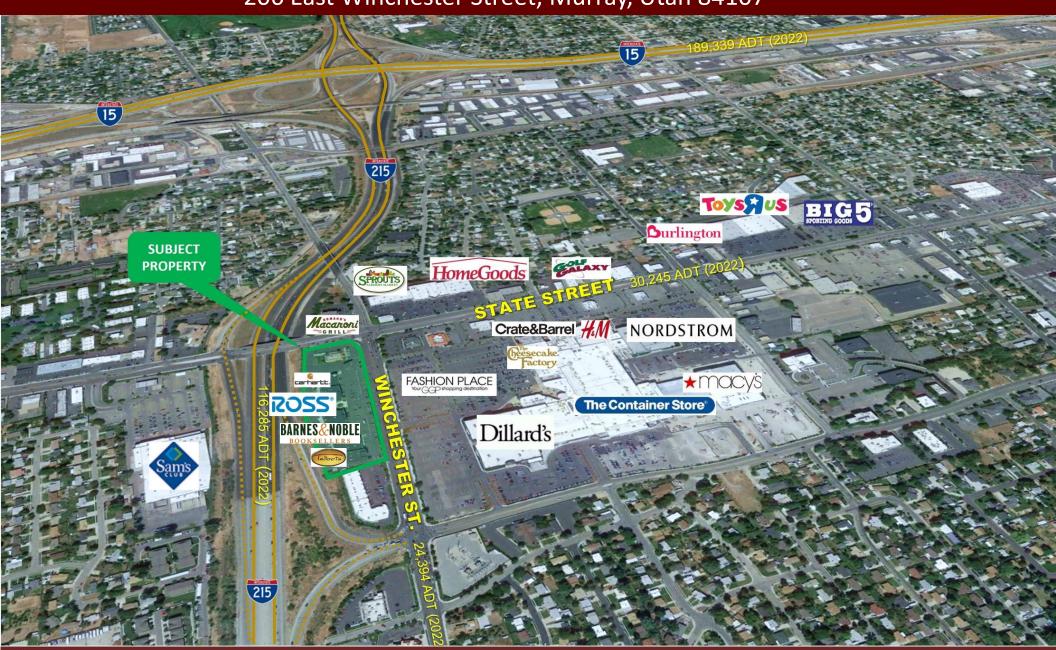

### Roderick Realty SERVICES

801-506-5005

- Upscale Architectural Features
- Strong National Tenants
- I-215 & State Street Exposure
- Great access from 2 major highways (I-15 & I-215)
- Overall traffic counts of nearly 360,000 vehicles per day
- Across from Fashion Place Mall (1M SF)
  - Super Regional Draw
  - Highest Sales PSF in Utah
  - Anchors: Nordstrom, Dillard's, Macy's, Crate & Barrel and H & M