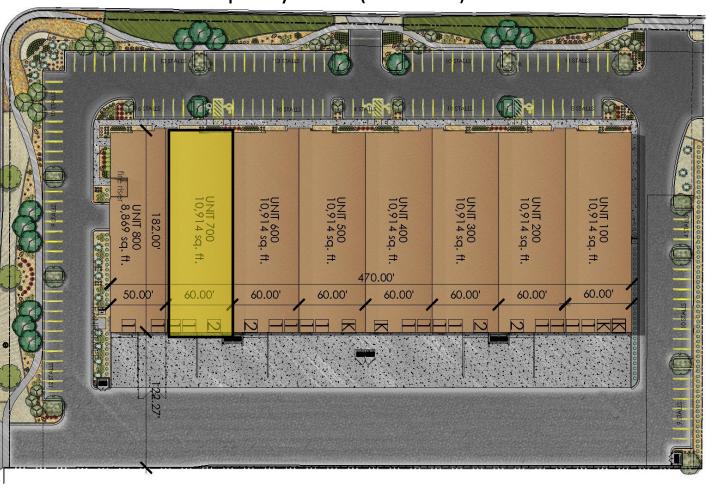

## Roderick Realty SERVICES

www.roderickrealty.com

801-506-5005

- Class A Warehouse Space
- 5 Ground Level, 14 Dock-High Doors & 5 Knock Out Panels
- 24' Clear Height
- 60' X 45' Bay Size
- 85,267 S.F. (Divisible)
- Easy Bangerter Highway and Mtn. View Corridor Access

#### **BUILDING INFORMATION:**

Address: 9229 Prosperity Road

Building Area: 85,267 sq. ft.

Lot Area: 1 250,102 sq. ft/5.74 acres

Loading Area: 2 9'x10' Dock: 16 doors

12'x14' Grade: 4 doors

Knock Out Panels: 4 panels

Power: 1600 amps 480v/3ph

Concrete Apron: 50'

Vehicle Parking: 140 stalls

Ceiling Height: 24' – 0" Clear

Fire Sprinklers: ESFR

Bay Size: 60' x 45'

Truck Court: 122'

# Dannon Way (9250 South)

#### Prosperity Road (6300 West)