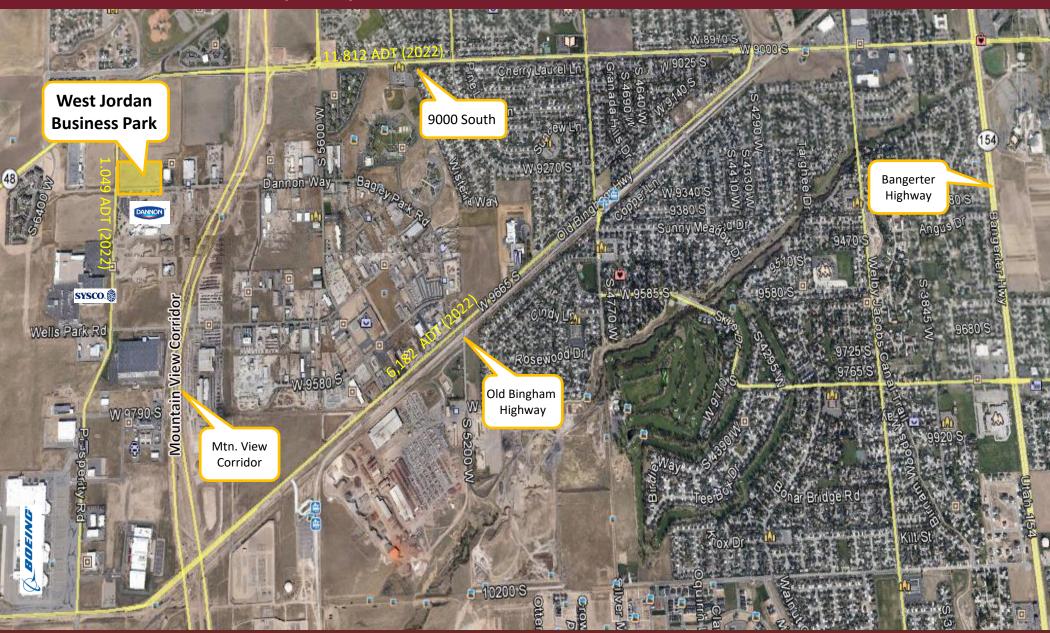

S.F. (Divisible)
- Easy Bangerter Highway and Mtn. View Corridor Access

# Dannon Way (9250 South)

#### West Jordan Business Park

9229 Prosperity Road Suite 700, West Jordan, Utah 84081

#### Prosperity Road (6300 West)



#### **BUILDING INFORMATION:**

Address: 9229 Prosperity Road

Building Area: 85,267 sq. ft.

Lot Area: 1 250,102 sq. ft/5.74 acres

Loading Area: 2 9'x10' Dock: 16 doors

12'x14' Grade: 4 doors

Knock Out Panels: 4 panels

Power: 1600 amps 480v/3ph

Concrete Apron: 50'

Vehicle Parking: 140 stalls

Ceiling Height: 24' – 0" Clear

Fire Sprinklers: ESFR

Bay Size: 60' x 45'

Truck Court: 122'



#### West Jordan Business Park

9229 Prosperity Road Suite 700, West Jordan, Utah 84081



## West Jordan Business Park 9229 Prosperity Road Suite 700, West Jordan, Utah 84081