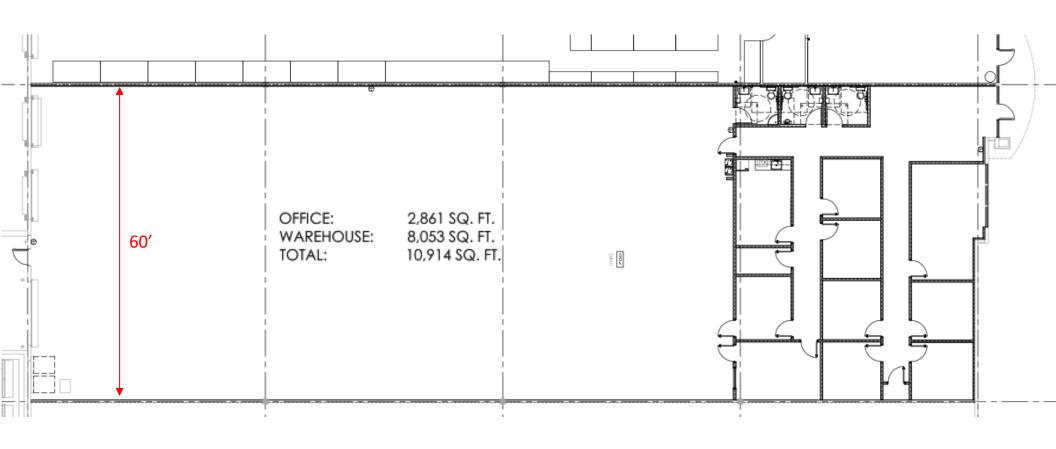

#### **BUILDING INFORMATION:**

Address: 9229 Prosperity Road

Building Area: 85,267 sq. ft.

Lot Area: 1 250,102 sq. ft/5.74 acres

Loading Area: 2 9'x10' Dock: 16 doors

12'x14' Grade: 4 doors

Knock Out Panels: 4 panels

Power: 1600 amps 480v/3ph

Concrete Apron: 50'

Vehicle Parking: 140 stalls

Ceiling Height: 24' – 0" Clear

Fire Sprinklers: ESFR

Bay Size: 60' x 45'

Truck Court: 122'