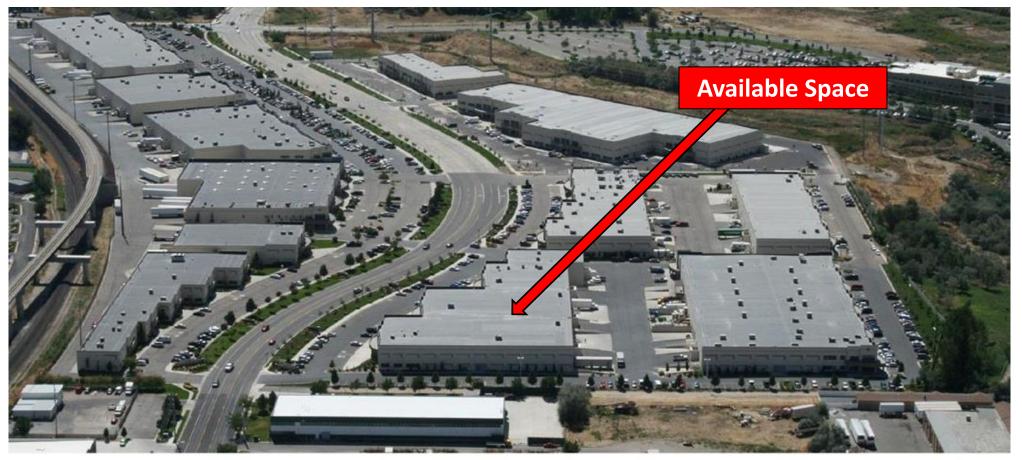

9686 South 500 West, Sandy, Utah 84070

# Pheasant Hollow Business Park #6 9686 South 500 West, Sandy, Utah 84070 U T A T R A X SANDY CIVIC CENTER Dillard's ★ Macys **JCPenney** STATE STREE FOREVER 21 FRONTRUNNER 501 0006 RiverOaks

Roderick Realty SERVICES www.roderickrealty.com 801-506-5005 The information contained herein has been given to us by the owner or obtained from other reliable sources. We have no reason to doubt its accuracy but we do not guarantee it. Vacancy factors, projections, opinions, assumptions or estimates used herein are for example only and represents the current or future performance of the property. The value of this investment depends on tax and other factors which should be evaluated by your tax financial and legal advisors. YOU AND YOUR ADVISOR SHOULD VERIFY PROPERTY INFORMATION TO DETERMINE TO YOUR SATISFACTION THE PROPERTY FOR YOUR NEEDS.