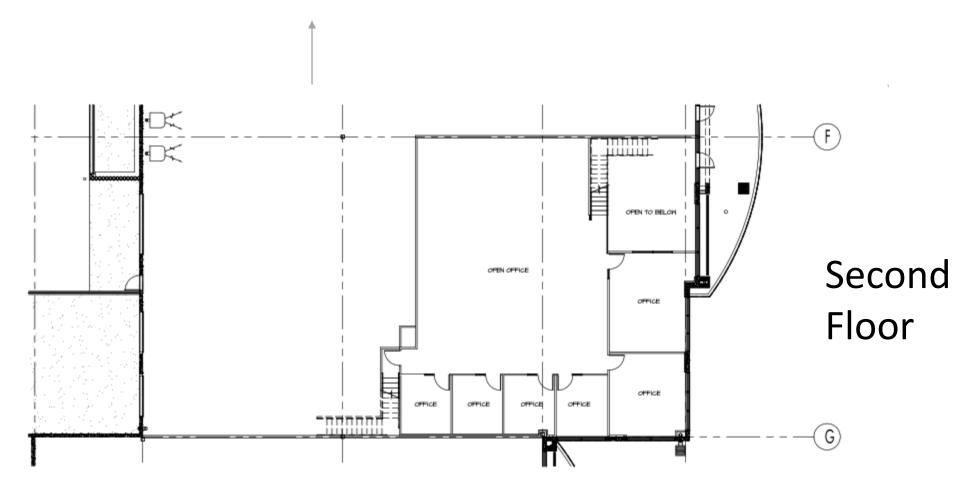

9686 South 500 West, Sandy, Utah 84070

#### **Building Information**

Building Size: 73,074

• Land Size: 4.56 ACRES

Parking: 150 STALLS

Clear Height: 24' TO 26'

Power: 2000 AMPS AT 277/480 VOLTS

· Overhead Doors:

1 = 8'x10' Dock High Door

2 = 12'x14' Ground Level Door

= 8' X 10' Dock High Knockout Panel

Roderick Realty SERVICES www.roderickrealty.com 801-506-5005

9686 South 500 West, Sandy, Utah 84070

9686 South 500 West, Sandy, Utah 84070