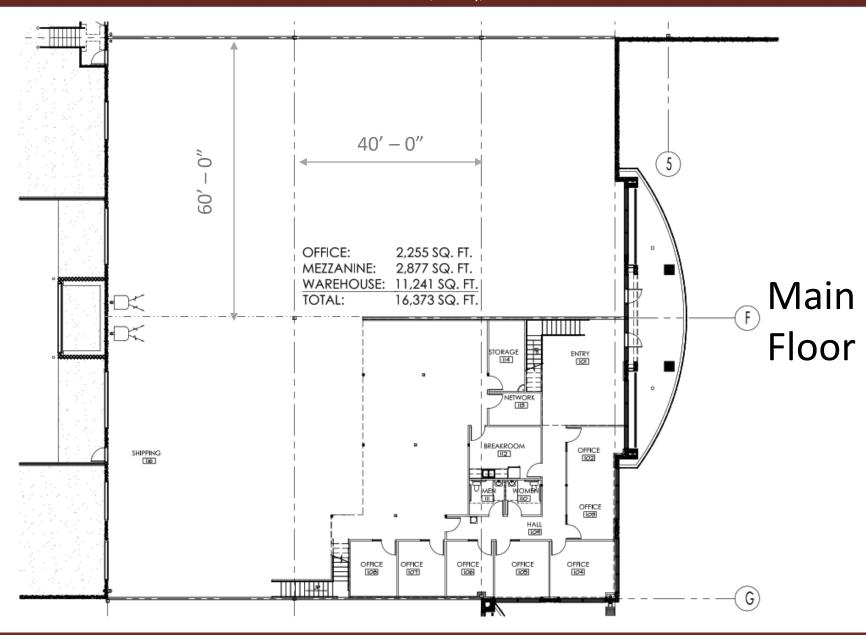

#### **Building Information**

Building Size: 73,074

• Land Size: 4.56 ACRES

Parking: 150 STALLS

Clear Height: 24' TO 26'

Power: 2000 AMPS AT 277/480 VOLTS

· Overhead Doors:

1 = 8'x10' Dock High Door

2 = 12'x14' Ground Level Door

= 8' X 10' Dock High Knockout Panel

Roderick Realty SERVICES www.roderickrealty.com 801-506-5005

9686 South 500 West, Sandy, Utah 84070

9686 South 500 West, Sandy, Utah 84070