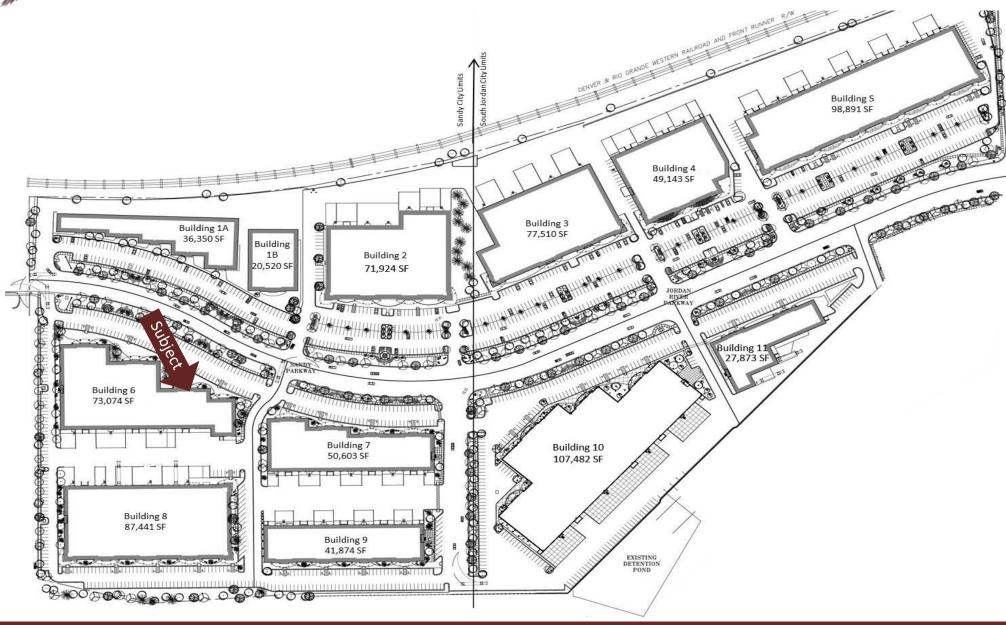

Building #6: 9686 South 500 West, Sandy Utah 84070

# Pheasant Hollow Business Park #6 9686 South 500 West, Sandy, Utah 84070 U T A T R A X SANDY CIVIC CENTER Dillard's ★ Macys **JCPenney** STATE STREE FOREVER 21 FRONTRUNNER 501 0006 RiverOaks

Roderick Realty SERVICES www.roderickrealty.com 801-506-5005 The information contained herein has been given to us by the owner or obtained from other reliable sources. We have no reason to doubt its accuracy but we do not guarantee it. Vacancy factors, projections, opinions, assumptions or estimates used herein are for example only and represents the current or future performance of the property. The value of this investment depends on tax and other factors which should be evaluated by your tax financial and legal advisors. YOU AND YOUR ADVISOR SHOULD VERIFY PROPERTY INFORMATION TO DETERMINE TO YOUR SATISFACTION THE PROPERTY FOR YOUR NEEDS.