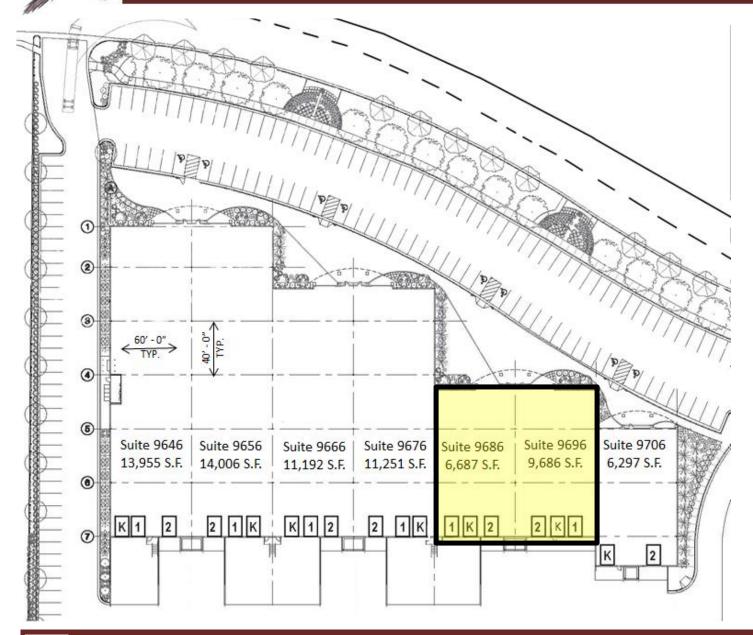

#### **Building Information**

Building Size: 73,074

• Land Size: 4.56 ACRES

Parking: 150 STALLS

Clear Height: 24' TO 26'

Power: 2000 AMPS AT 277/480 VOLTS

· Overhead Doors:

1 = 8'x10' Dock High Door

2 = 12'x14' Ground Level Door

= 8' X 10' Dock High Knockout Panel

Roderick Realty SERVICES www.roderickrealty.com 801-506-5005

9686 South 500 West, Sandy, Utah 84070

9686 South 500 West, Sandy, Utah 84070