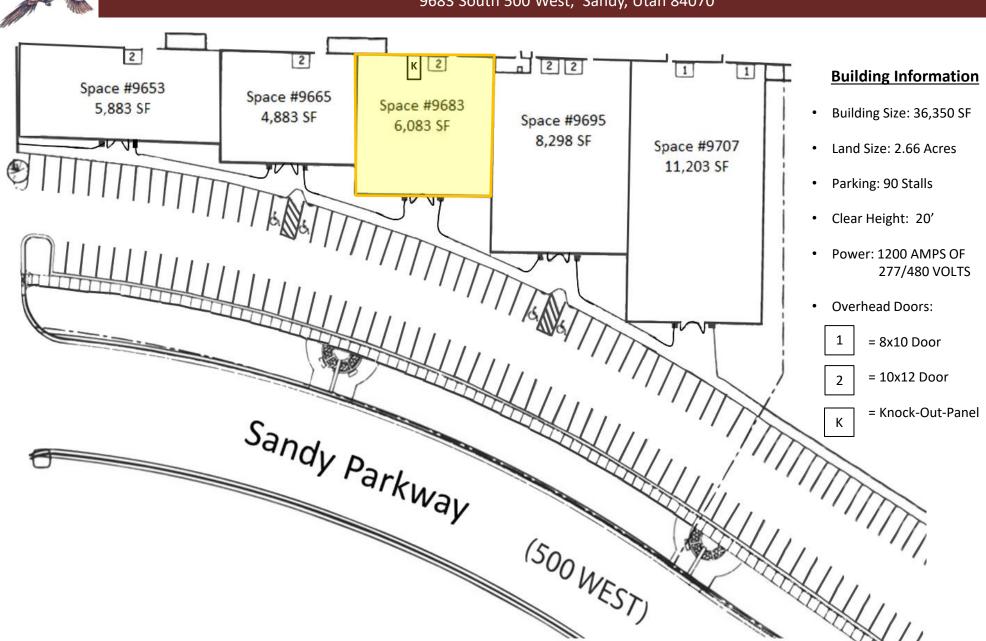

Building #1A: 9683 South 500 West, Sandy, Utah 84070

# Roderick Realty SERVICES

www.roderickrealty.com 801-506-5005

- Class A Flex Space: office, retail, showroom, warehouse
- Ground Level & Dock-High Doors
- 20' Clear Height
- Mezzanine Office Available
- Easy I-15 and South Towne Mall Access