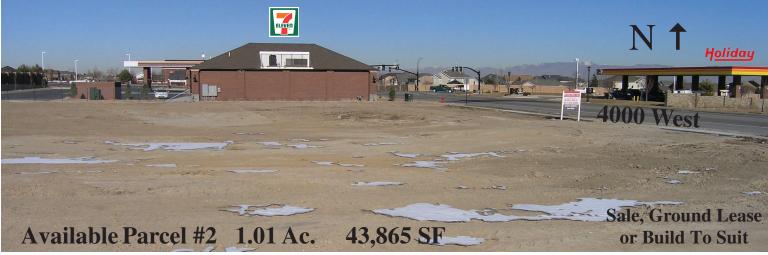

## **Oquirrh Park**

4000 West South Jordan Parkway (10400 South) South Jordan, Utah 84095

## Roderick Realty SERVICES 801-506-5005

Bob Seawright www.roderickrealty.com

- Main north entrance to Daybreak (13,500 units at full buildout)
- Prime high growth southwestern Salt Lake County
- 1/2 mile west of proposed Costco & Walmart Supercenter
- 1.3 miles north of The District: Target, Harmons, JC Penney, Megaplex 20 Theatres, Ross, Sports Authority, Petco, Office Max, Hobby Lobby & Gordmans