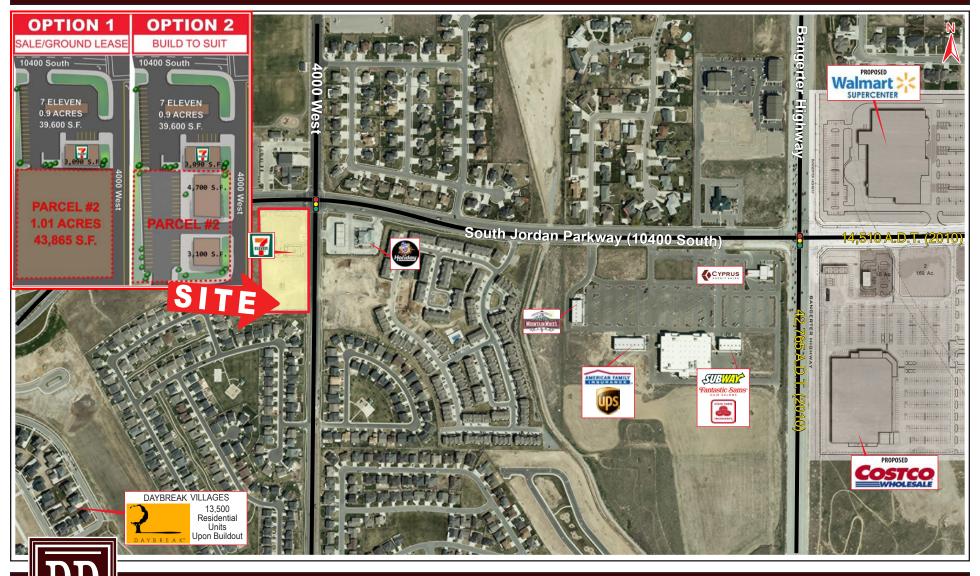

## **Oquirrh Park**

4000 West South Jordan Parkway (10400 South) South Jordan, Utah 84095

## Roderick Realty SERVICES 801-506-5005

Bob Seawright www.roderickrealty.com

- Main north entrance to Daybreak (13,500 units at full buildout)
- Prime high growth southwestern Salt Lake County
- 1/2 mile west of proposed Costco & Walmart Supercenter
- 1.3 miles north of The District: Target, Harmons, JC Penney, Megaplex 20 Theatres, Ross, Sports Authority, Petco, Office Max, Hobby Lobby & Gordmans