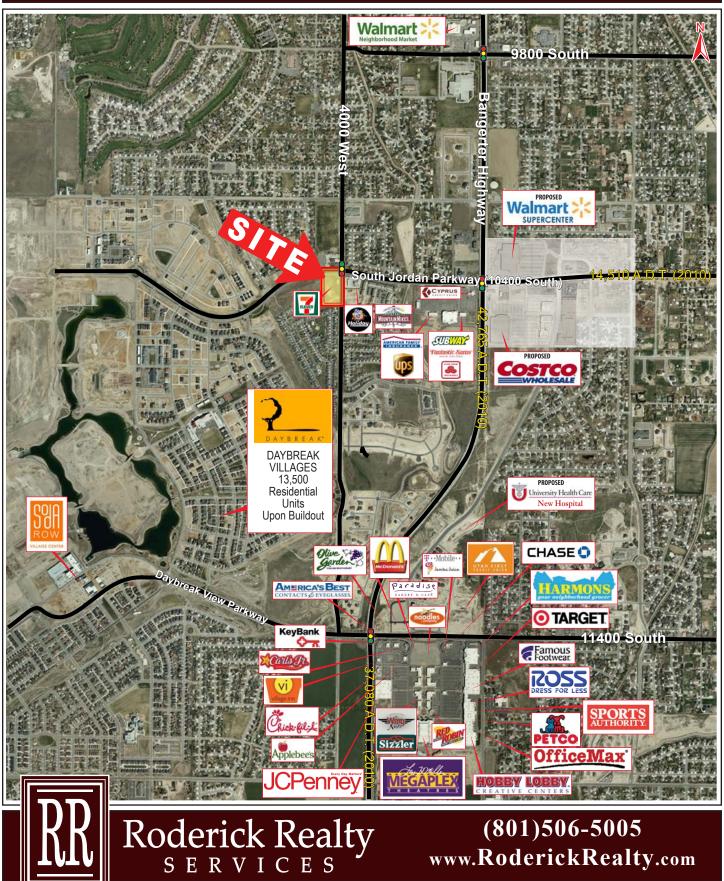

## **Oquirrh Park**

4000 West South Jordan Parkway (10400 South) South Jordan, Utah 84095

## Roderick Realty SERVICES 801-506-5005

Bob Seawright www.roderickrealty.com

- Main north entrance to Daybreak (13,500 units at full buildout)
- Prime high growth southwestern Salt Lake County
- 1/2 mile west of proposed Costco & Walmart Supercenter
- 1.3 miles north of The District: Target, Harmons, JC Penney, Megaplex 20 Theatres, Ross, Sports Authority, Petco, Office Max, Hobby Lobby & Gordmans