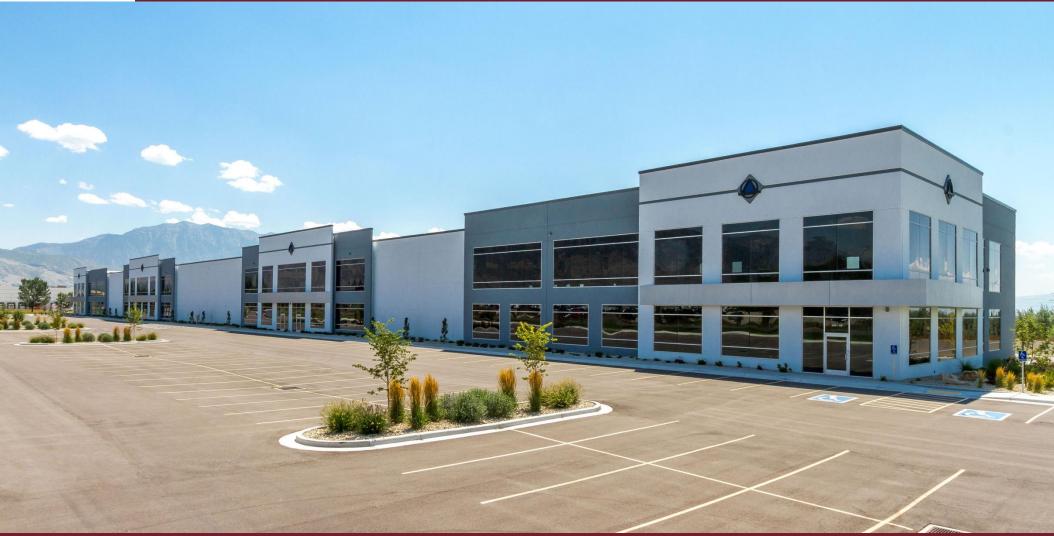

Building #2: 1226 South 630 East, American Fork, Utah 84003

# Roderick Realty SERVICES

www.roderickrealty.com 801-506-5005

- Class A Warehouse Space
- 4 Ground Level
- 24 Dock High Doors
- 2 Knock-Out Panels

- 28' 32' Clear Height
- 56' x 47' Bay
- Easy I-15 Access
- 280 Parking Stalls

#### **Building 2 Information**

• Building Size: 207,819 SF

• Lot Size: 510,547 SF

Loading Area:

9' x 10' Dock Level : **24** 

<sup>2</sup> | 12' x 14' Grade Level: **4** 

к Knock Out Panel: 2

• Power: 1800 Amps 480V/3 Phase

Trailer Court: 150'-0"

Vehicle Parking: 280 Stalls

• Trailer Parking: 17 Stalls

· Concrete apron: 60'

• Ceiling Height: 28'-32'

• Fire Sprinklers: ESFR

• Bay Size: 56' x 47'

Roderick Realty SERVICES www.roderickrealty.com 801-506-5005 The information contained herein has been given to us by the owner or obtained from other reliable sources. We have no reason to doubt its accuracy but we do not guarantee it. Vacancy factors, projections, opinions, assumptions or estimates used herein are for example only and represents the current or future performance of the property. The value of this investment depends on tax and other factors which should be evaluated by your tax financial and legal advisors. YOU AND YOUR ADVISOR SHOULD VERIFY PROPERTY INFORMATION TO DETERMINE TO YOUR SATISFACTION THE PROPERTY FOR YOUR NEEDS.