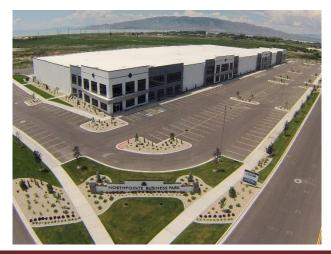

# Roderick Realty SERVICES

www.roderickrealty.com 801-506-5005

- Class A Warehouse Space
- 4 Ground Level
- 24 Dock High Doors
- 2 Knock-Out Panels

- 28' 32' Clear Height
- 56' x 47' Bay
- Easy I-15 Access
- 280 Parking Stalls

#### **Building 2 Information**

• Building Size: 207,819 SF

• Lot Size: 510,547 SF

Loading Area:

9' x 10' Dock Level : **24** 

<sup>2</sup> | 12' x 14' Grade Level: **4** 

к Knock Out Panel: 2

• Power: 1800 Amps 480V/3 Phase

Trailer Court: 150'-0"

Vehicle Parking: 280 Stalls

• Trailer Parking: 17 Stalls

· Concrete apron: 60'

• Ceiling Height: 28'-32'

• Fire Sprinklers: ESFR

• Bay Size: 56' x 47'

Roderick Realty SERVICES www.roderickrealty.com 801-506-5005 The information contained herein has been given to us by the owner or obtained from other reliable sources. We have no reason to doubt its accuracy but we do not guarantee it. Vacancy factors, projections, opinions, assumptions or estimates used herein are for example only and represents the current or future performance of the property. The value of this investment depends on tax and other factors which should be evaluated by your tax financial and legal advisors. YOU AND YOUR ADVISOR SHOULD VERIFY PROPERTY INFORMATION TO DETERMINE TO YOUR SATISFACTION THE PROPERTY FOR YOUR NEEDS.