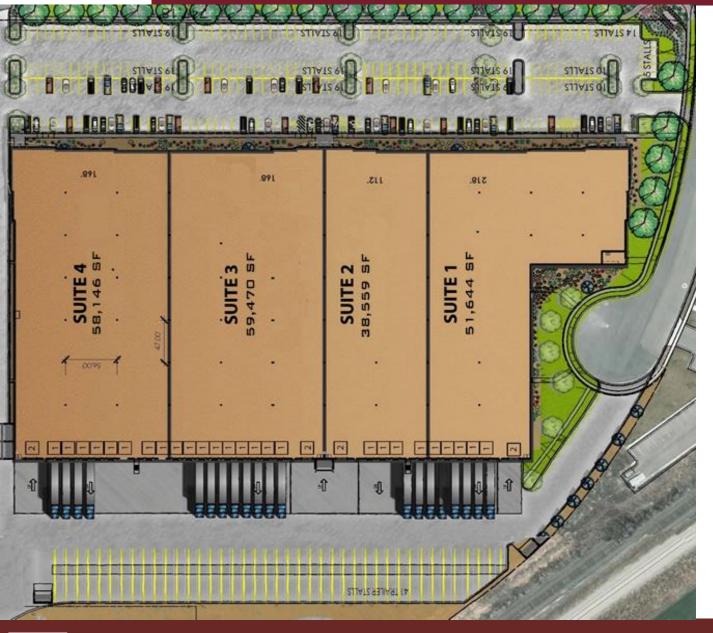

Building #2: 1226 South 630 East, American Fork, Utah 84003

#### **Building 2 Information**

• Building Size: 207,819 SF

• Lot Size: 510,547 SF

Loading Area:

9' x 10' Dock Level : **24** 

<sup>2</sup> | 12' x 14' Grade Level: **4** 

к Knock Out Panel: 2

• Power: 1800 Amps 480V/3 Phase

Trailer Court: 150'-0"

Vehicle Parking: 280 Stalls

• Trailer Parking: 17 Stalls

· Concrete apron: 60'

• Ceiling Height: 28'-32'

• Fire Sprinklers: ESFR

• Bay Size: 56' x 47'

Roderick Realty SERVICES www.roderickrealty.com 801-506-5005 The information contained herein has been given to us by the owner or obtained from other reliable sources. We have no reason to doubt its accuracy but we do not guarantee it. Vacancy factors, projections, opinions, assumptions or estimates used herein are for example only and represents the current or future performance of the property. The value of this investment depends on tax and other factors which should be evaluated by your tax financial and legal advisors. YOU AND YOUR ADVISOR SHOULD VERIFY PROPERTY INFORMATION TO DETERMINE TO YOUR SATISFACTION THE PROPERTY FOR YOUR NEEDS.