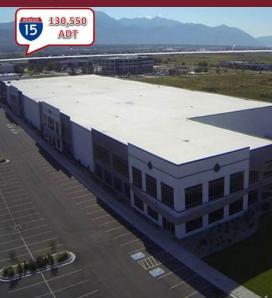

# Roderick Realty SERVICES

www.roderickrealty.com 801-506-5005

- Class A Warehouse Space
- 4 Ground Level
- 24 Dock High Doors
- 2 Knock-Out Panels

- 28' 32' Clear Height
- 56' x 47' Bay
- Easy I-15 Access
- 280 Parking Stalls