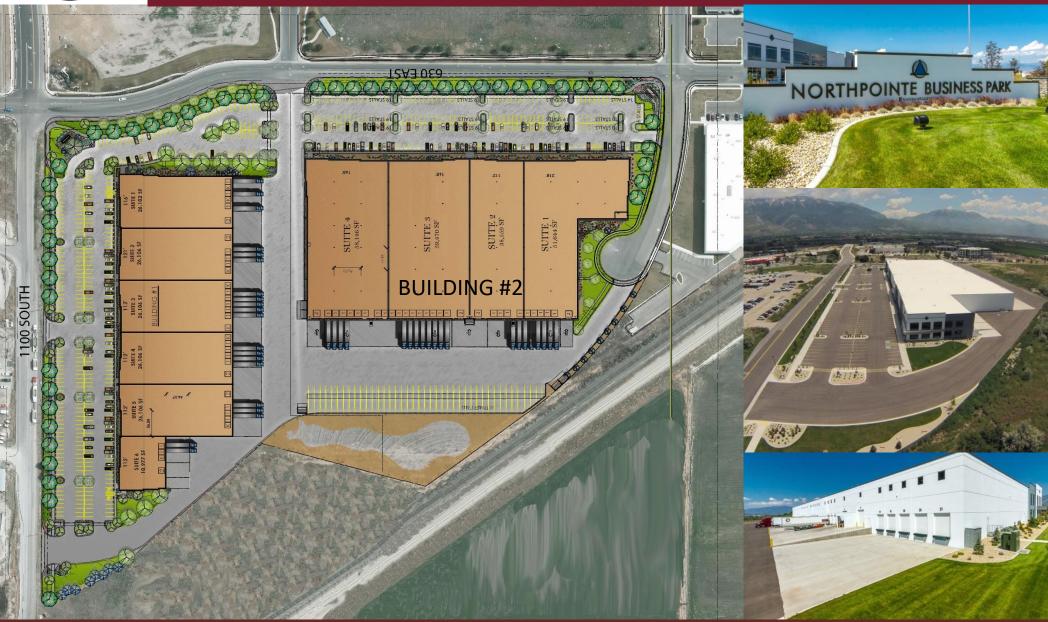

Building #2: 1226 South 630 East, American Fork, Utah 84003

# Roderick Realty SERVICES

www.roderickrealty.com 801-506-5005

- Class A Warehouse Space
- 4 Ground Level
- 24 Dock High Doors
- 2 Knock-Out Panels

- 28' 32' Clear Height
- 56' x 47' Bay
- Easy I-15 Access
- 280 Parking Stalls

#### **Building 2 Information**

• Building Size: 207,819 SF

• Lot Size: 510,547 SF

Loading Area:

9' x 10' Dock Level : **24** 

<sup>2</sup> | 12' x 14' Grade Level: **4** 

к Knock Out Panel: 2

• Power: 1800 Amps 480V/3 Phase

Trailer Court: 150'-0"

Vehicle Parking: 280 Stalls

• Trailer Parking: 17 Stalls

· Concrete apron: 60'

• Ceiling Height: 28'-32'

• Fire Sprinklers: ESFR

• Bay Size: 56' x 47'

Roderick Realty SERVICES www.roderickrealty.com 801-506-5005 The information contained herein has been given to us by the owner or obtained from other reliable sources. We have no reason to doubt its accuracy but we do not guarantee it. Vacancy factors, projections, opinions, assumptions or estimates used herein are for example only and represents the current or future performance of the property. The value of this investment depends on tax and other factors which should be evaluated by your tax financial and legal advisors. YOU AND YOUR ADVISOR SHOULD VERIFY PROPERTY INFORMATION TO DETERMINE TO YOUR SATISFACTION THE PROPERTY FOR YOUR NEEDS.