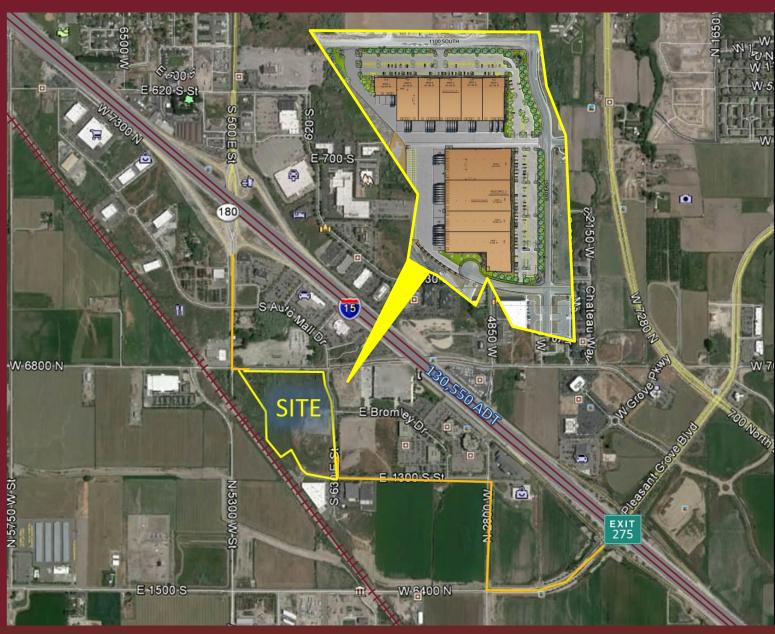

'

• Ceiling Height: 28'-32'

• Fire Sprinklers: ESFR

• Bay Size: 56' x 47'





Roderick Realty SERVICES www.roderickrealty.com 801-506-5005 The information contained herein has been given to us by the owner or obtained from other reliable sources. We have no reason to doubt its accuracy but we do not guarantee it. Vacancy factors, projections, opinions, assumptions or estimates used herein are for example only and represents the current or future performance of the property. The value of this investment depends on tax and other factors which should be evaluated by your tax financial and legal advisors. YOU AND YOUR ADVISOR SHOULD VERIFY PROPERTY INFORMATION TO DETERMINE TO YOUR SATISFACTION THE PROPERTY FOR YOUR NEEDS.



Building #2: 1226 South 630 East, American Fork, Utah 84003









Roderick Realty SERVICES www.roderickrealty.com 801-506-5005 The information contained herein has been given to us by the owner or obtained from other reliable sources. We have no reason to doubt its accuracy but we do not guarantee it. Vacancy factors, projections, opinions, assumptions or estimates used herein are for example only and represents the current or future performance of the property. The value of this investment depends on tax and other factors which should be evaluated by your tax financial and legal advisors. YOU AND YOUR ADVISOR SHOULD VERIFY PROPERTY INFORMATION TO DETERMINE TO YOUR SATISFACTION THE PROPERTY FOR YOUR NEEDS.