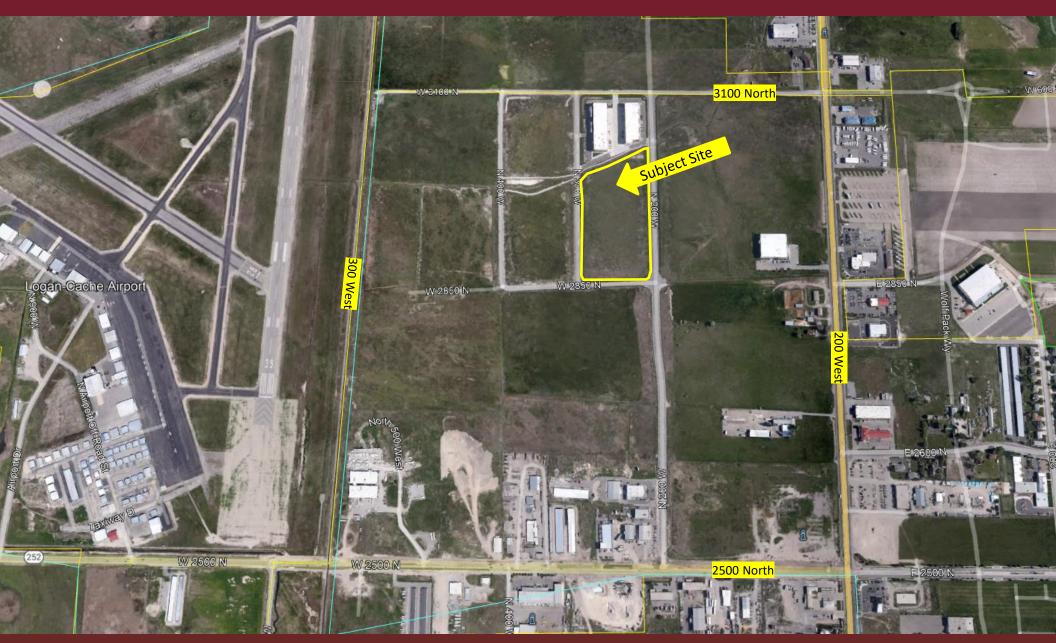

## North Logan Business Park

Building #1: 200 West 3000 North, North Logan, Utah 84341

## North Logan Business Park Building #1: 200 West 2995 North, North Logan, Utah 84341

Roderick Realty S E R V I C E S www.roderickrealty.com 801-506-5005 The information contained herein has been given to us by the owner or obtained from other reliable sources. We have no reason to doubt its accuracy but we do not guarantee it. Vacancy factors, projections, opinions, assumptions or estimates used herein are for example only and represents the current or future performance of the property. The value of this investment depends on tax and other factors which should be evaluated by your tax financial and legal advisors. YOU AND YOUR ADVISOR SHOULD VERIFY PROPERTY INFORMATION TO DETERMINE TO YOUR SATISFACTION THE PROPERTY FOR YOUR NEEDS.

## North Logan Business Park Building #1: 200 West 3000 North, North Logan, Utah 84341

Roderick Realty S E R V I C E S www.roderickrealty.com 801-506-5005 The information contained herein has been given to us by the owner or obtained from other reliable sources. We have no reason to doubt its accuracy but we do not guarantee it. Vacancy factors, projections, opinions, assumptions or estimates used herein are for example only and represents the current or future performance of the property. The value of this investment depends on tax and other factors which should be evaluated by your tax financial and legal advisors. YOU AND YOUR ADVISOR SHOULD VERIFY PROPERTY INFORMATION TO DETERMINE TO YOUR SATISFACTION THE PROPERTY FOR YOUR NEEDS.