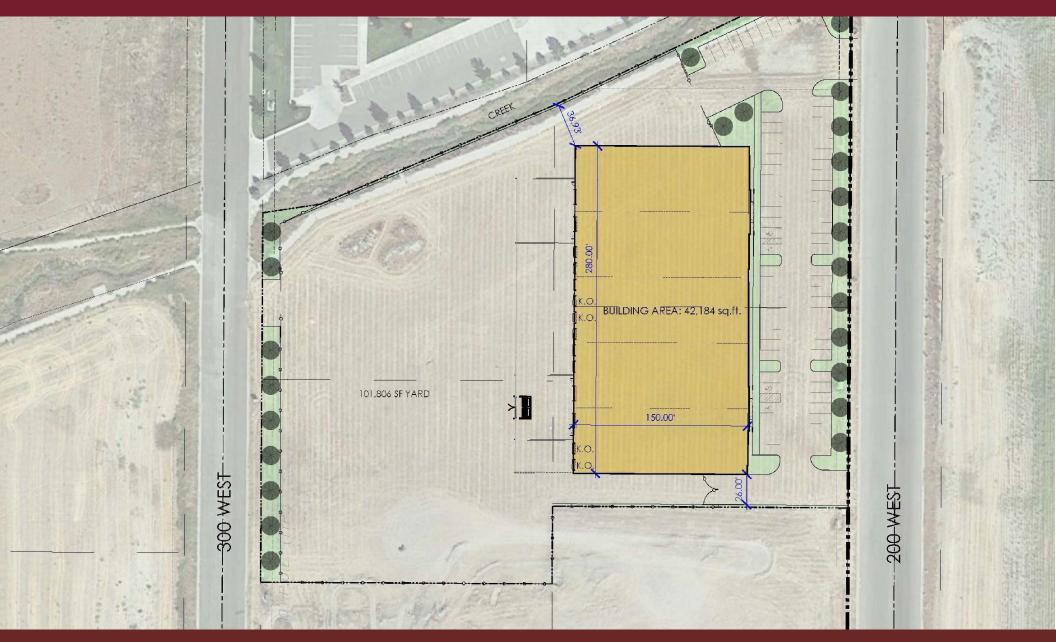

## Roderick Realty services

SEKVICES www.roderickrealty.com

801-506-5005

- Class A Warehouse Space
- 4 Ground Level & 6 Dock-High Doors
- 24' Clear Height
- 56' X 46' Bay Size
- 42,184 Square Foot Building