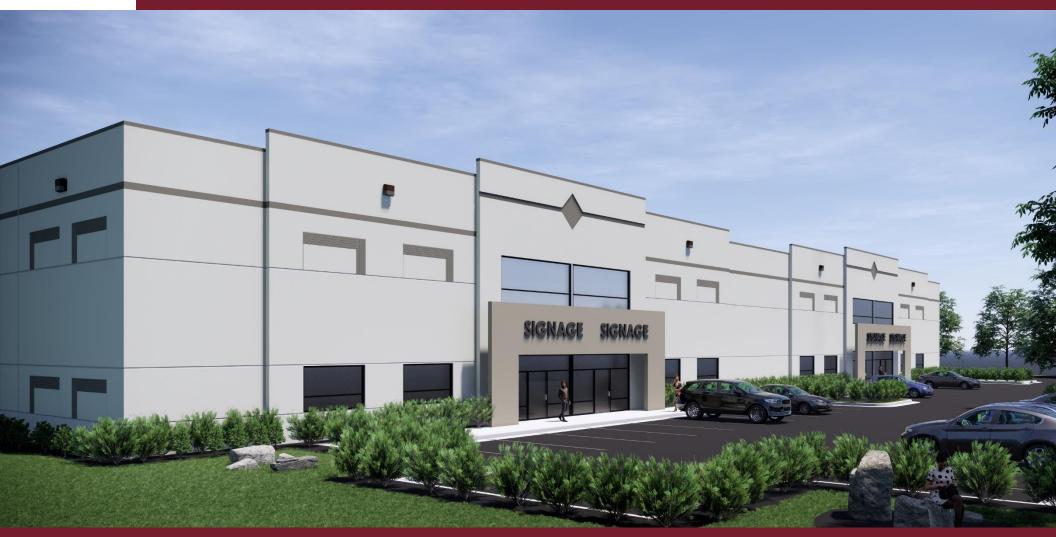

## Roderick Realty services

SEKVICES www.roderickrealty.com

801-506-5005

- Class A Warehouse Space
- 4 Ground Level & 6 Dock-High Doors
- 24' Clear Height
- 56' X 46' Bay Size
- 42,184 Square Foot Building