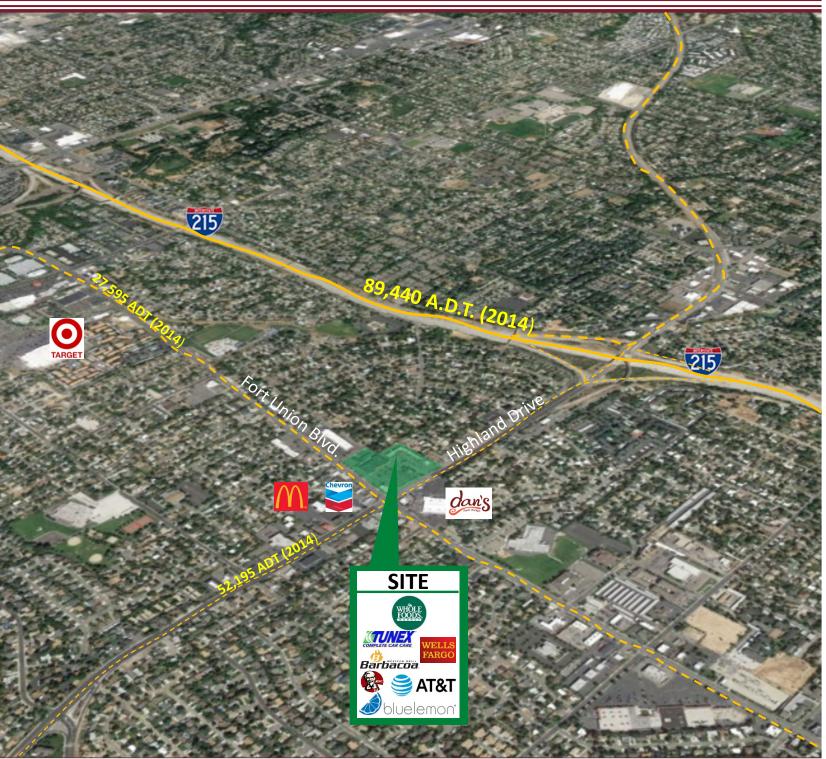

- Whole Foods Market Anchored Center
- Excellent Fort Union and Highland Drive Location
- **Upscale Architectural Features**
- Very Solid Demographics
  - > Dense Population, Strong Income & High Traffic Counts

## Highland Place Shopping Center

6900 South Highland Drive, Cottonwood Heights, Utah 84121

RoderickRealty.com 801-506-5005 www.roderickrealty.com The information contained herein has been given to us by the owner or obtained from other reliable sources. We have no reason to doubt its accuracy but we do not guarantee it. Vacancy factors, projections, opinions, assumptions or estimates used herein are for example only and represents the current or future performance of the property. The value of this investment depends on tax and other factors which should be evaluated by your tax financial and legal advisors. YOU AND YOUR ADVISOR SHOULD VERIFY PROPERTY INFORMATION TO DETERMINE TO YOUR SATISFACTION THE PROPERTY FOR YOUR NEEDS.