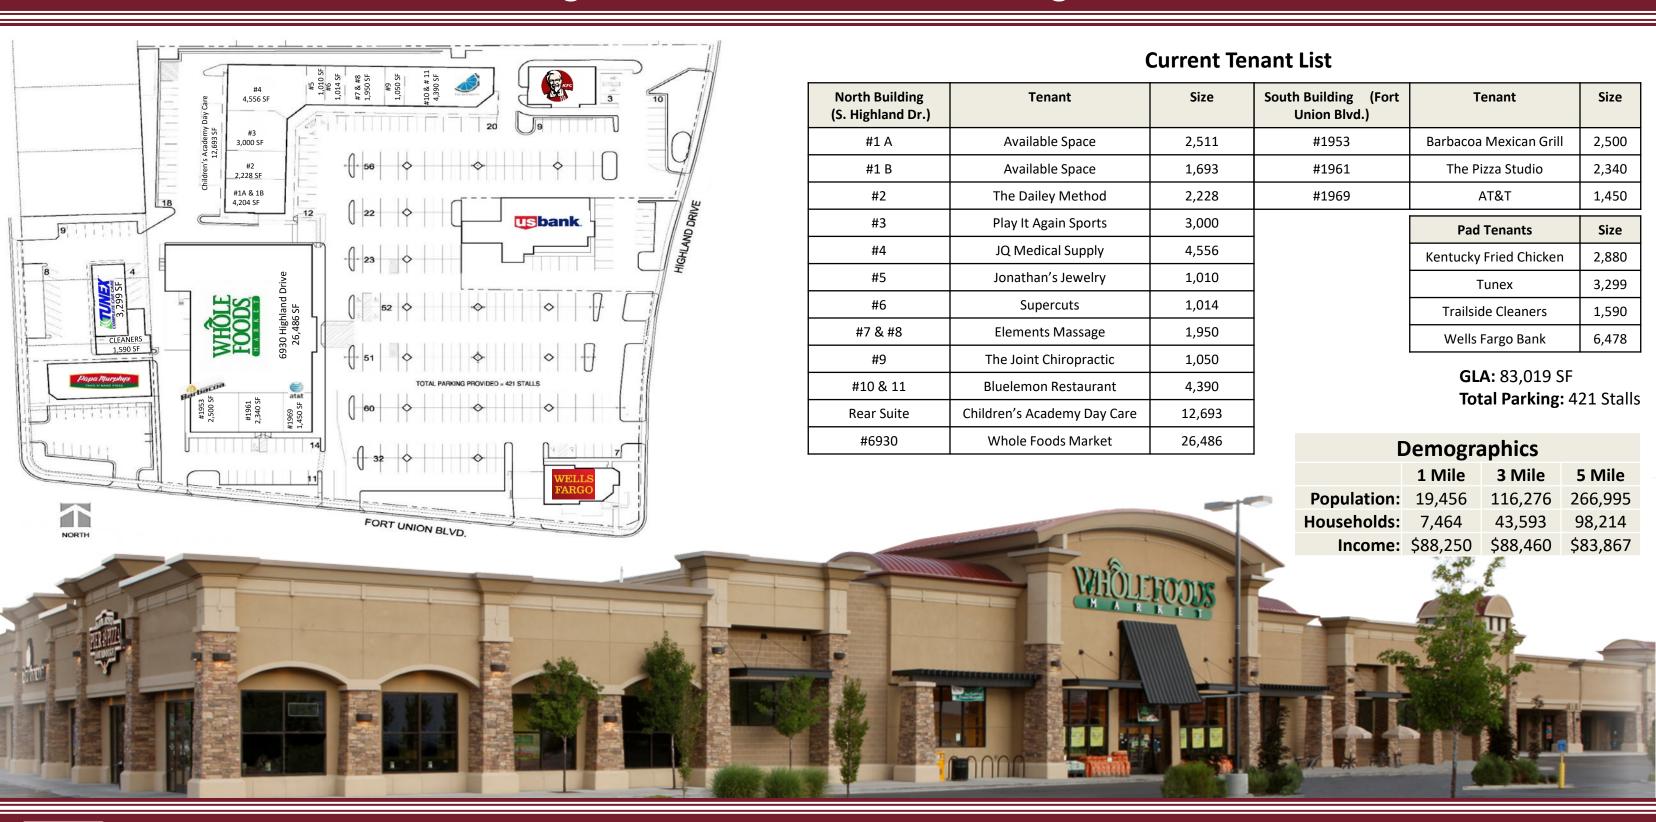

- Whole Foods Market Anchored Center
- Excellent Fort Union and Highland Drive Location
- **Upscale Architectural Features**
- Very Solid Demographics
  - > Dense Population, Strong Income & High Traffic Counts

## Highland Place Shopping Center

6900 South Highland Drive, Cottonwood Heights, Utah 84121

RoderickRealty.com 801-506-5005 www.roderickrealty.com The information contained herein has been given to us by the owner or obtained from other reliable sources. We have no reason to doubt its accuracy but we do not guarantee it. Vacancy factors, projections, opinions, assumptions or estimates used herein are for example only and represents the current or future performance of the property. The value of this investment depends on tax and other factors which should be evaluated by your tax financial and legal advisors. YOU AND YOUR ADVISOR SHOULD VERIFY PROPERTY INFORMATION TO DETERMINE TO YOUR SATISFACTION THE PROPERTY FOR YOUR NEEDS.