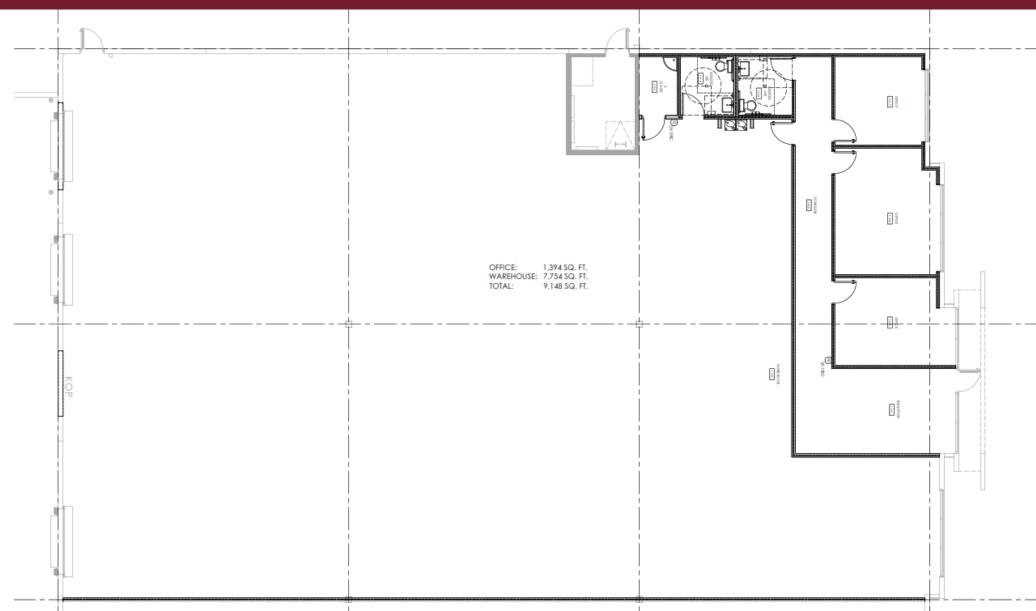

#### Roderick Realty services

www.roderickrealty.com

801-506-5005

- Class A Warehouse Space
- 3 Ground Level, 9 Dock-High Doors & 5 Knock Out Panels
- 24' Clear Height
- 56' X 40' Bay Size
- 43,275 S.F. (Divisible)
- Convenient access right off of Springville Exit
- I-15 visibility