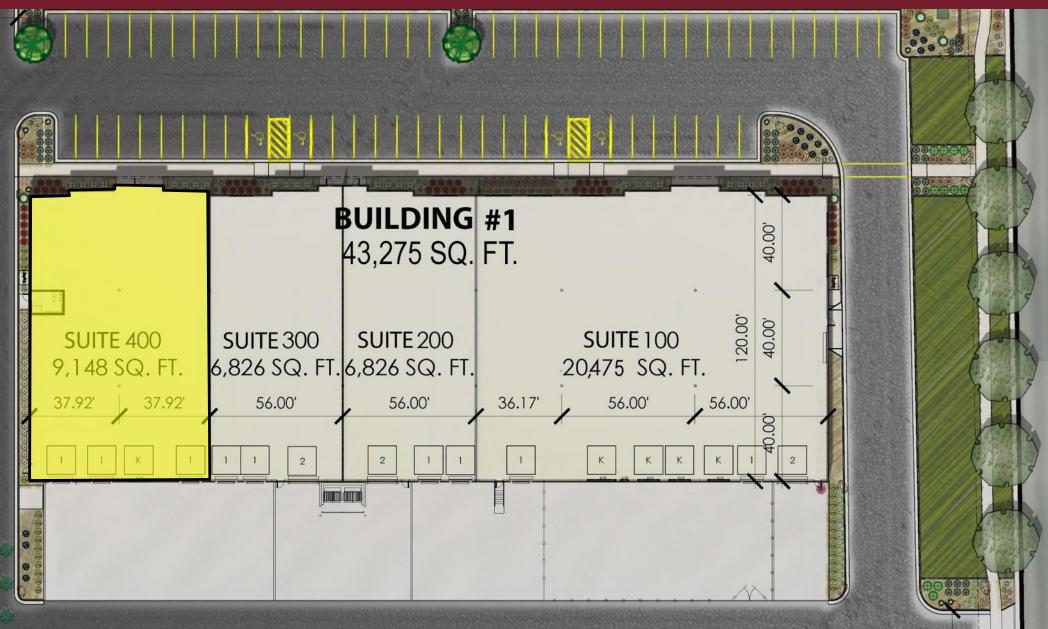

#### Roderick Realty services

www.roderickrealty.com

801-506-5005

- Class A Warehouse Space
- 3 Ground Level, 9 Dock-High Doors & 5 Knock Out Panels
- 24' Clear Height
- 56' X 40' Bay Size
- 43,275 S.F. (Divisible)
- Convenient access right off of Springville Exit
- I-15 visibility

Building #1: 2057 West 700 South, Springville, Utah 84663

Roderick Realty S E R V I C E S www.roderickrealty.com 801-506-5005 The information contained herein has been given to us by the owner or obtained from other reliable sources. We have no reason to doubt its accuracy but we do not guarantee it. Vacancy factors, projections, opinions, assumptions or estimates used herein are for example only and represents the current or future performance of the property. The value of this investment depends on tax and other factors which should be evaluated by your tax financial and legal advisors. YOU AND YOUR ADVISOR SHOULD VERIFY PROPERTY INFORMATION TO DETERMINE TO YOUR SATISFACTION THE PROPERTY FOR YOUR NEEDS.