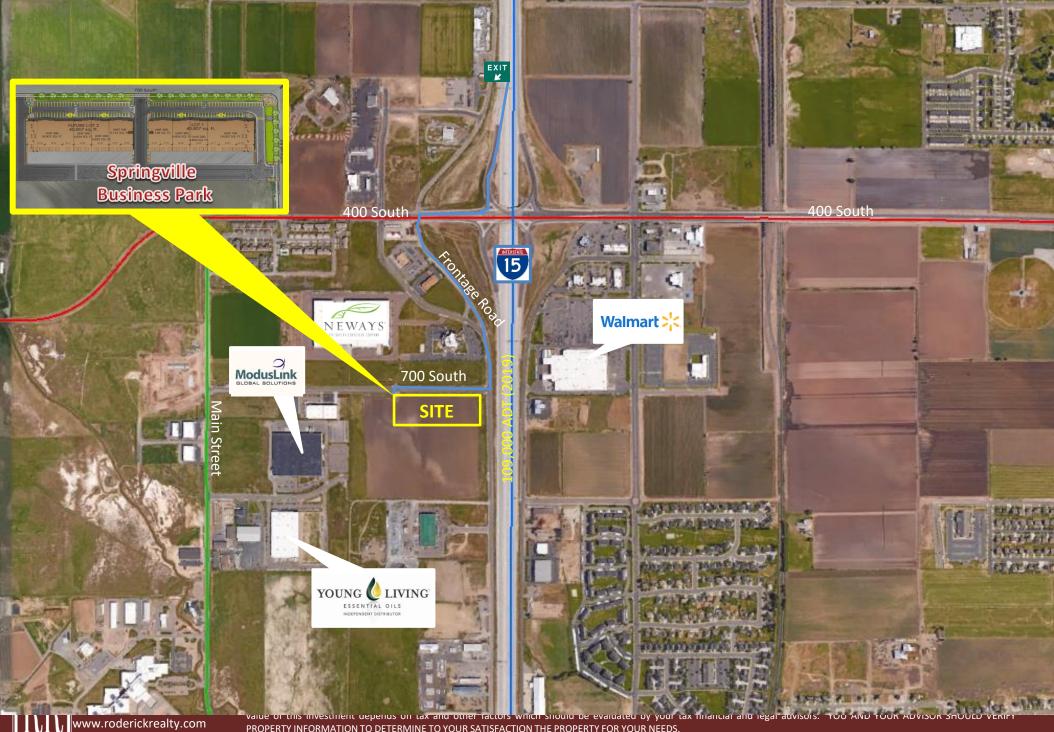

2057 West 700 South, Springville, Utah 84663

#### Roderick Realty services

www.roderickrealty.com

801-506-5005

- Class A Warehouse Space
- 3 Ground Level, 9 Dock-High Doors & 5 Knock Out Panels
- 24' Clear Height
- 56' X 40' Bay Size
- 43,275 S.F. (Divisible)
- Convenient access right off of Springville Exit
- I-15 visibility