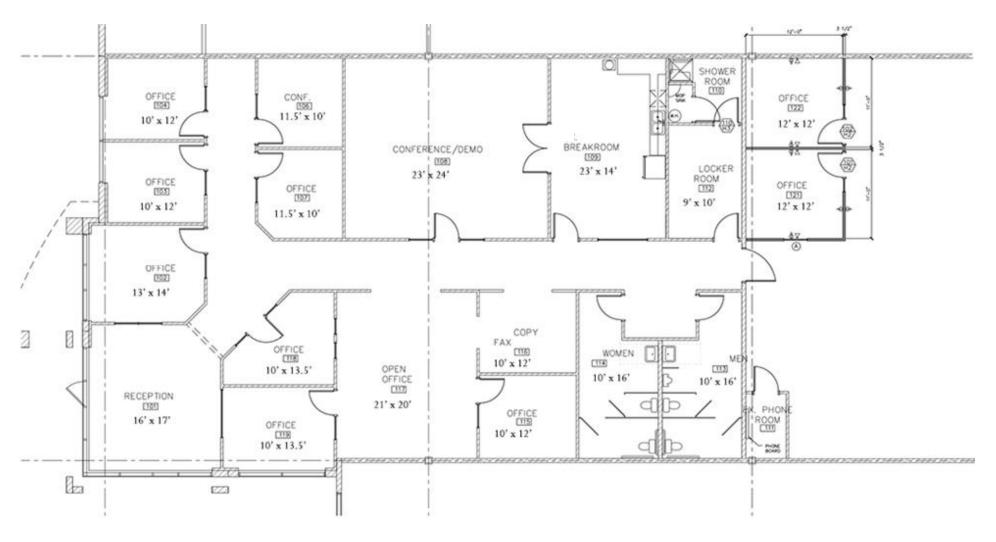

#### **Building Information**

Building Size: 50,767Land Size: 2.37 Acres

Parking: 103Clear Height: 24'

Power: 1200 AMPS at 277/480 Volts

#### **Overhead Doors:**

1 = 8' x 10' Dock High Doors

2 = 12' x 14' Ground Level Doors

9887 South 500 West, Sandy, Utah 84070

9887 South 500 West, Sandy, Utah 84070

9887 South 500 West, Sandy, Utah 84070

The information contained herein has been given to us by the owner or obtained from other reliable sources. We have no reason to doubt its accuracy but we do not guarantee it. Vacancy factors, projections, opinions, assumptions or estimates used herein are for example only and represents the current or future performance of the property. The value of this investment depends on tax and other factors which should be evaluated by your tax financial and legal advisors. YOU AND YOUR ADVISOR SHOULD VERIFY PROPERTY INFORMATION TO DETERMINE TO YOUR SATISFACTION THE PROPERTY FOR YOUR NEEDS.