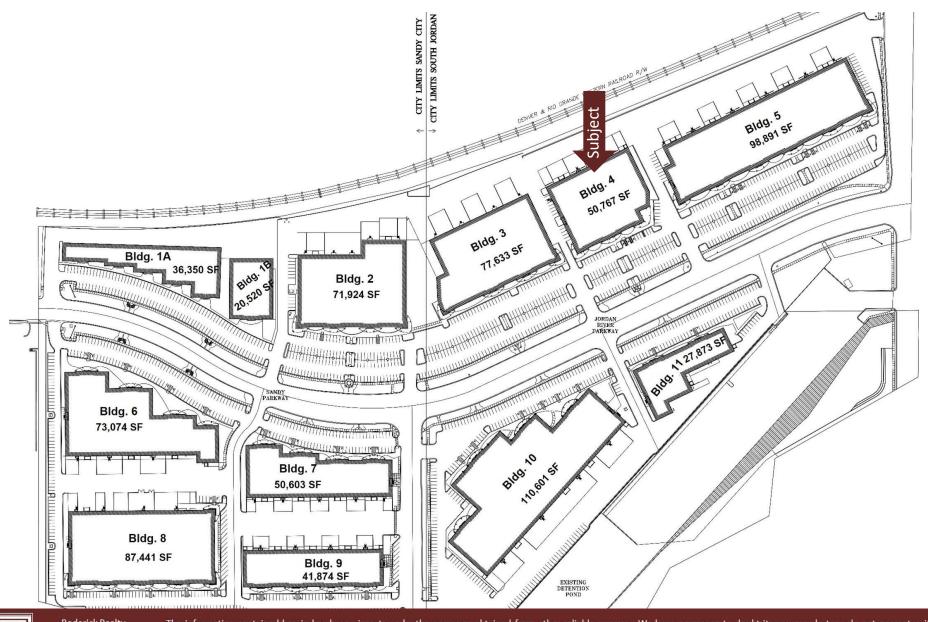

Building #4: 9887 South 500 West, Sandy, Utah 84070

#### **Building Information**

Building Size: 50,767Land Size: 2.37 Acres

Parking: 103Clear Height: 24'

Power: 1200 AMPS at 277/480 Volts

#### **Overhead Doors:**

1 = 8' x 10' Dock High Doors

2 = 12' x 14' Ground Level Doors

9887 South 500 West, Sandy, Utah 84070

9887 South 500 West, Sandy, Utah 84070

9887 South 500 West, Sandy, Utah 84070

The information contained herein has been given to us by the owner or obtained from other reliable sources. We have no reason to doubt its accuracy but we do not guarantee it. Vacancy factors, projections, opinions, assumptions or estimates used herein are for example only and represents the current or future performance of the property. The value of this investment depends on tax and other factors which should be evaluated by your tax financial and legal advisors. YOU AND YOUR ADVISOR SHOULD VERIFY PROPERTY INFORMATION TO DETERMINE TO YOUR SATISFACTION THE PROPERTY FOR YOUR NEEDS.