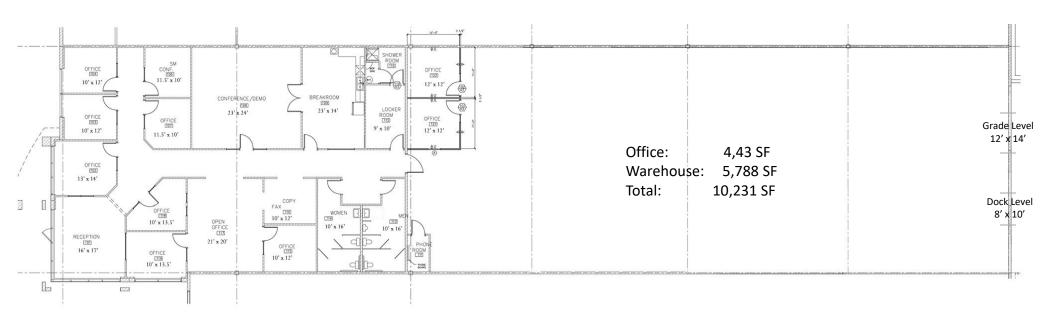

#### **Building Information**

Building Size: 50,767Land Size: 2.37 Acres

Parking: 103Clear Height: 24'

Power: 1200 AMPS at 277/480 Volts

#### **Overhead Doors:**

1 = 8' x 10' Dock High Doors

2 = 12' x 14' Ground Level Doors

9887 South 500 West, Sandy, Utah 84070

9887 South 500 West, Sandy, Utah 84070

9887 South 500 West, Sandy, Utah 84070

The information contained herein has been given to us by the owner or obtained from other reliable sources. We have no reason to doubt its accuracy but we do not guarantee it. Vacancy factors, projections, opinions, assumptions or estimates used herein are for example only and represents the current or future performance of the property. The value of this investment depends on tax and other factors which should be evaluated by your tax financial and legal advisors. YOU AND YOUR ADVISOR SHOULD VERIFY PROPERTY INFORMATION TO DETERMINE TO YOUR SATISFACTION THE PROPERTY FOR YOUR NEEDS.