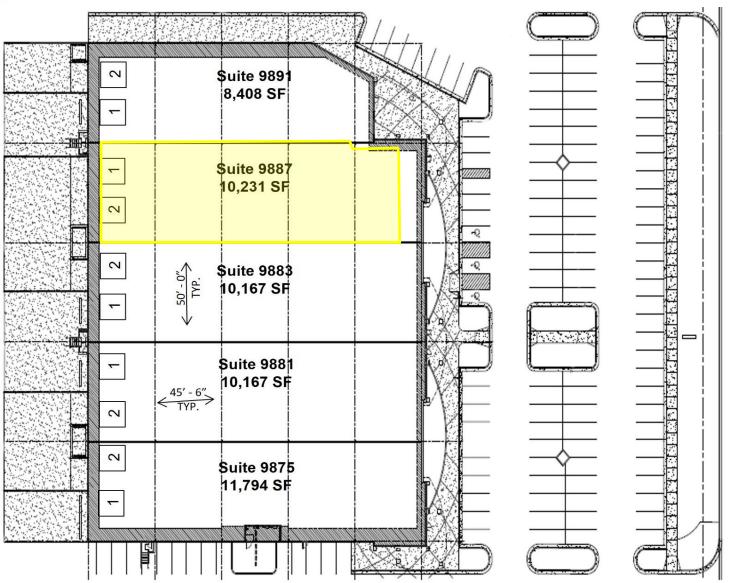

Building #4: 9887 South 500 West, Sandy, Utah 84070

#### **Building Information**

Building Size: 50,767Land Size: 2.37 Acres

Parking: 103Clear Height: 24'

Power: 1200 AMPS at 277/480 Volts

#### **Overhead Doors:**

1 = 8' x 10' Dock High Doors

2 = 12' x 14' Ground Level Doors

9887 South 500 West, Sandy, Utah 84070

9887 South 500 West, Sandy, Utah 84070

9887 South 500 West, Sandy, Utah 84070

The information contained herein has been given to us by the owner or obtained from other reliable sources. We have no reason to doubt its accuracy but we do not guarantee it. Vacancy factors, projections, opinions, assumptions or estimates used herein are for example only and represents the current or future performance of the property. The value of this investment depends on tax and other factors which should be evaluated by your tax financial and legal advisors. YOU AND YOUR ADVISOR SHOULD VERIFY PROPERTY INFORMATION TO DETERMINE TO YOUR SATISFACTION THE PROPERTY FOR YOUR NEEDS.