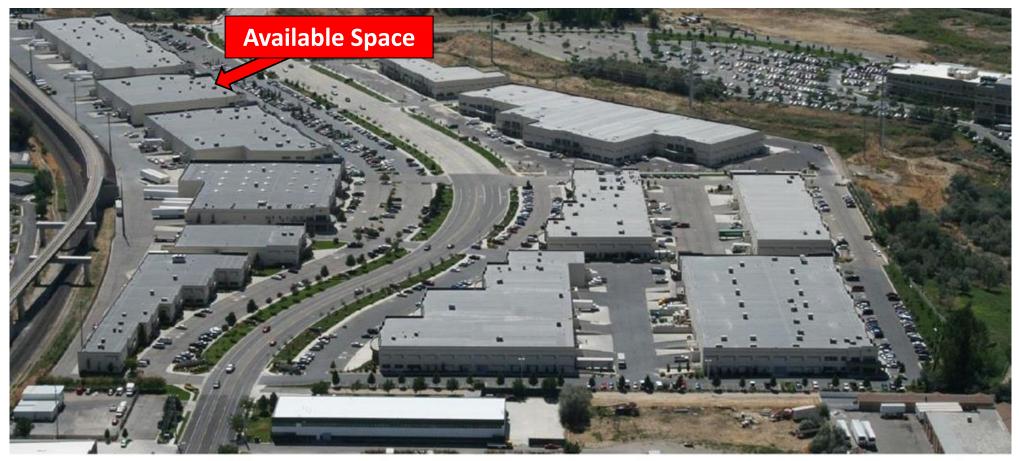

#### **Building Information**

Building Size: 50,767Land Size: 2.37 Acres

Parking: 103Clear Height: 24'

Power: 1200 AMPS at 277/480 Volts

#### **Overhead Doors:**

1 = 8' x 10' Dock High Doors

2 = 12' x 14' Ground Level Doors

9887 South 500 West, Sandy, Utah 84070

9887 South 500 West, Sandy, Utah 84070

9887 South 500 West, Sandy, Utah 84070

The information contained herein has been given to us by the owner or obtained from other reliable sources. We have no reason to doubt its accuracy but we do not guarantee it. Vacancy factors, projections, opinions, assumptions or estimates used herein are for example only and represents the current or future performance of the property. The value of this investment depends on tax and other factors which should be evaluated by your tax financial and legal advisors. YOU AND YOUR ADVISOR SHOULD VERIFY PROPERTY INFORMATION TO DETERMINE TO YOUR SATISFACTION THE PROPERTY FOR YOUR NEEDS.