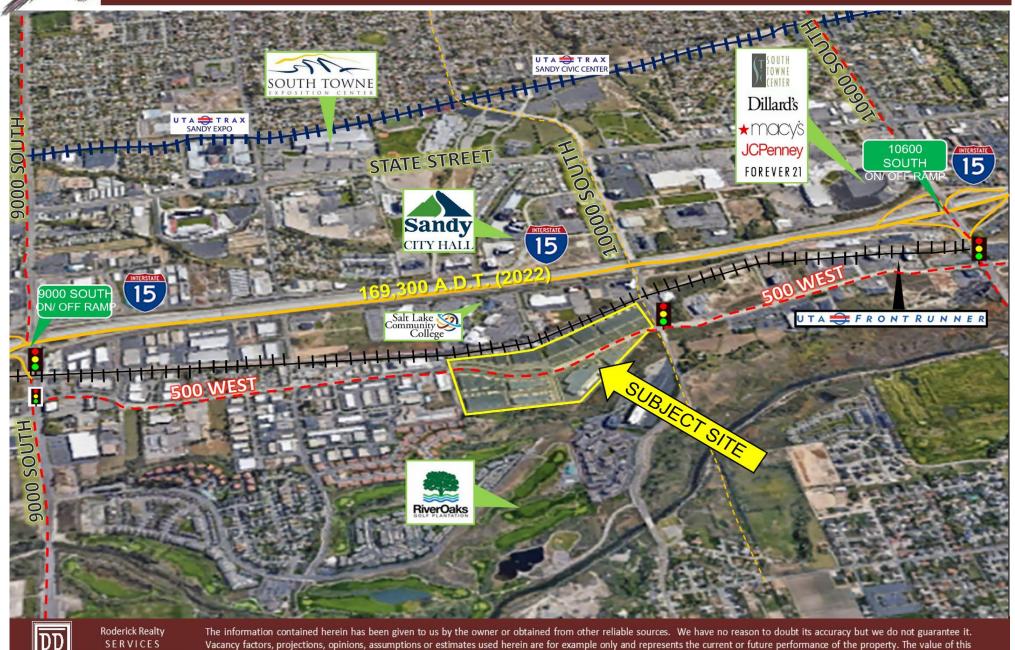

# Roderick Realty SERVICES

www.roderickrealty.com 801-506-5005

- Class A Flex Space: office, retail, showroom, warehouse
- Ground Level & Dock-High Doors
- 24' Clear Height
- Easy I-15 and South Towne Mall Access

### Pheasant Hollow Business Park #4

9887 South 500 West, Sandy, Utah 84070

investment depends on tax and other factors which should be evaluated by your tax financial and legal advisors. YOU AND YOUR ADVISOR SHOULD VERIFY PROPERTY INFORMATION TO