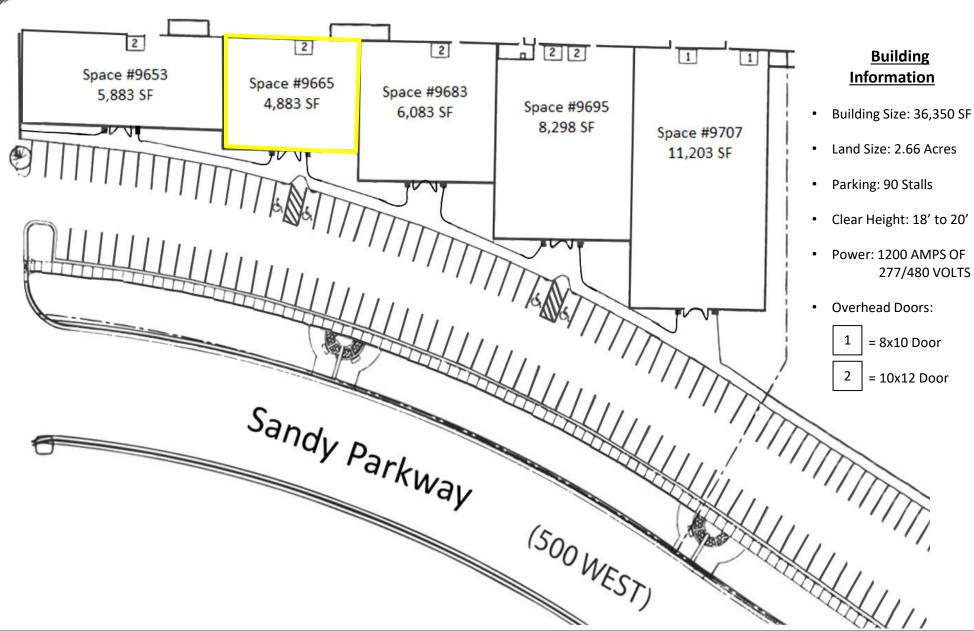

Building #1A: 9665 South 500 West, Sandy, Utah 84070- Suite 9665

9665 South 500 West, Sandy, Utah 84070- Suite 9665

9665 South 500 West, Sandy, Utah 84070- Suite 9665

9665 South 500 West, Sandy, Utah 84070

Roderick Realty SERVICES www.roderickrealty.com 801-506-5005 The information contained herein has been given to us by the owner or obtained from other reliable sources. We have no reason to doubt its accuracy but we do not guarantee it. Vacancy factors, projections, opinions, assumptions or estimates used herein are for example only and represents the current or future performance of the property. The value of this investment depends on tax and other factors which should be evaluated by your tax financial and legal advisors. YOU AND YOUR ADVISOR SHOULD VERIFY PROPERTY INFORMATION TO DETERMINE TO YOUR SATISFACTION THE PROPERTY FOR YOUR NEEDS.