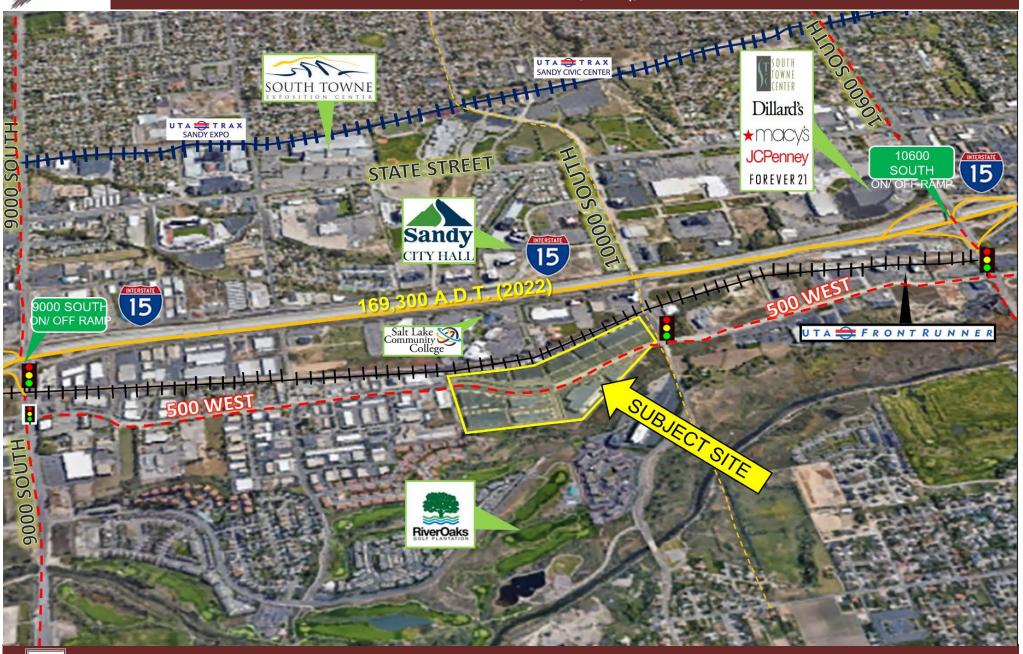

Building #1A: 9665 South 500 West, Sandy, Utah 84070- Suite 9665

9665 South 500 West, Sandy, Utah 84070

Roderick Realty SERVICES www.roderickrealty.com 801-506-5005 The information contained herein has been given to us by the owner or obtained from other reliable sources. We have no reason to doubt its accuracy but we do not guarantee it. Vacancy factors, projections, opinions, assumptions or estimates used herein are for example only and represents the current or future performance of the property. The value of this investment depends on tax and other factors which should be evaluated by your tax financial and legal advisors. YOU AND YOUR ADVISOR SHOULD VERIFY PROPERTY INFORMATION TO DETERMINE TO YOUR SATISFACTION THE PROPERTY FOR YOUR NEEDS.