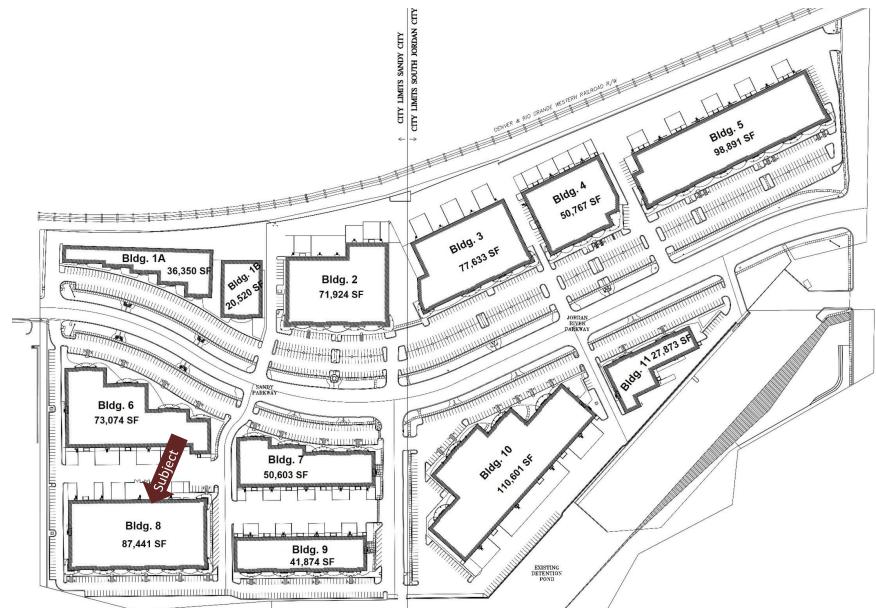

#### Pheasant Hollow Business Park

Building #8: 9641 South 500 West, Sandy, Utah 84070

Roderick Realty S E R V I C E S www.roderickrealty.com 801-506-5005 The information contained herein has been given to us by the owner or obtained from other reliable sources. We have no reason to doubt its accuracy but we do not guarantee it. Vacancy factors, projections, opinions, assumptions or estimates used herein are for example only and represents the current or future performance of the property. The value of this investment depends on tax and other factors which should be evaluated by your tax financial and legal advisors. YOU AND YOUR ADVISOR SHOULD VERIFY PROPERTY INFORMATION TO DETERMINE TO YOUR SATISFACTION THE PROPERTY FOR YOUR NEEDS.