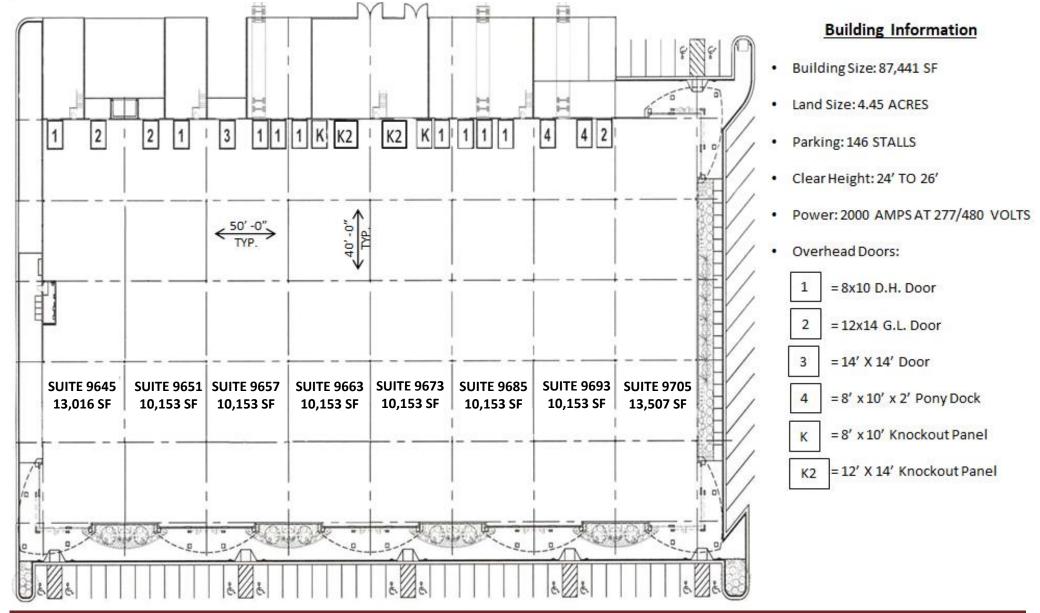

## Pheasant Hollow Business Park Building #8: 9641 South 600 West Sandy, Utah 84070

#### Pheasant Hollow Business Park

Building #8: 9641 South 500 West, Sandy, Utah 84070

Roderick Realty S E R V I C E S www.roderickrealty.com 801-506-5005 The information contained herein has been given to us by the owner or obtained from other reliable sources. We have no reason to doubt its accuracy but we do not guarantee it. Vacancy factors, projections, opinions, assumptions or estimates used herein are for example only and represents the current or future performance of the property. The value of this investment depends on tax and other factors which should be evaluated by your tax financial and legal advisors. YOU AND YOUR ADVISOR SHOULD VERIFY PROPERTY INFORMATION TO DETERMINE TO YOUR SATISFACTION THE PROPERTY FOR YOUR NEEDS.