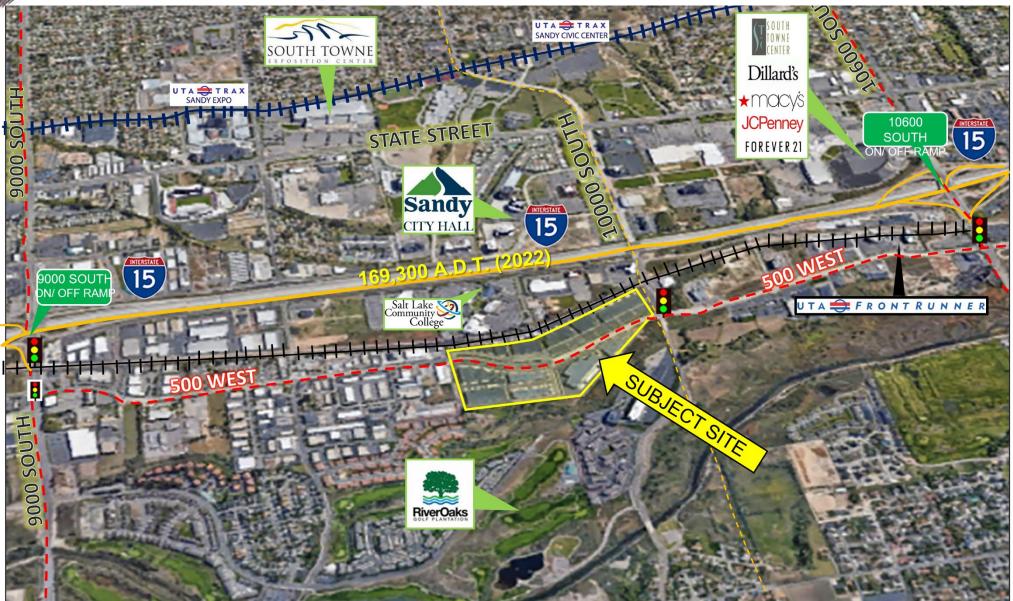

# Roderick Realty

S E R V I C E S www.roderickrealty.com

801-506-5005

- Class A Flex Space: office, retail, showroom, warehouse
- Ground Level & Dock-High Doors
- 24' Clear Height
- Mezzanine Office Available
- Easy I-15 and South Towne Mall Access