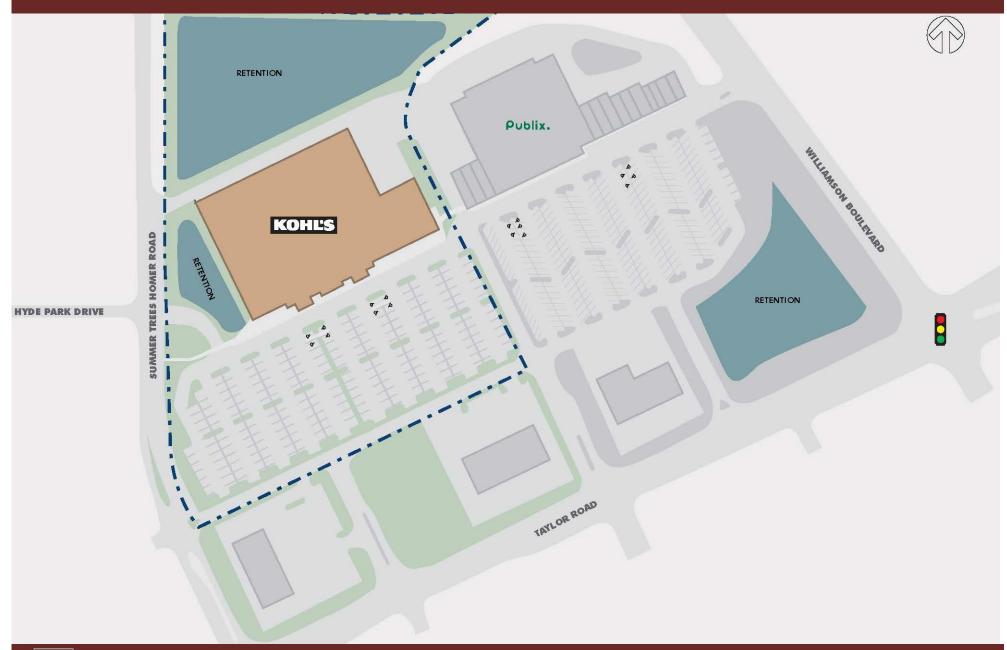

#### 1682 Taylor Road, Port Orange, FL 32128

The information contained herein has been given to us by the owner or obtained from other reliable sources. We have no reason to doubt its accuracy but we do not guarantee it. Vacancy factors, projections, opinions, assumptions or estimates used herein are for example only and represents the current or future performance of the property. The value of this investment depends on tax and other factors which should be evaluated by your tax financial and legal advisors. YOU AND YOUR ADVISOR SHOULD VERIFY PROPERTY INFORMATION TO DETERMINE TO YOUR SATISFACTION THE PROPERTY FOR YOUR NEEDS.